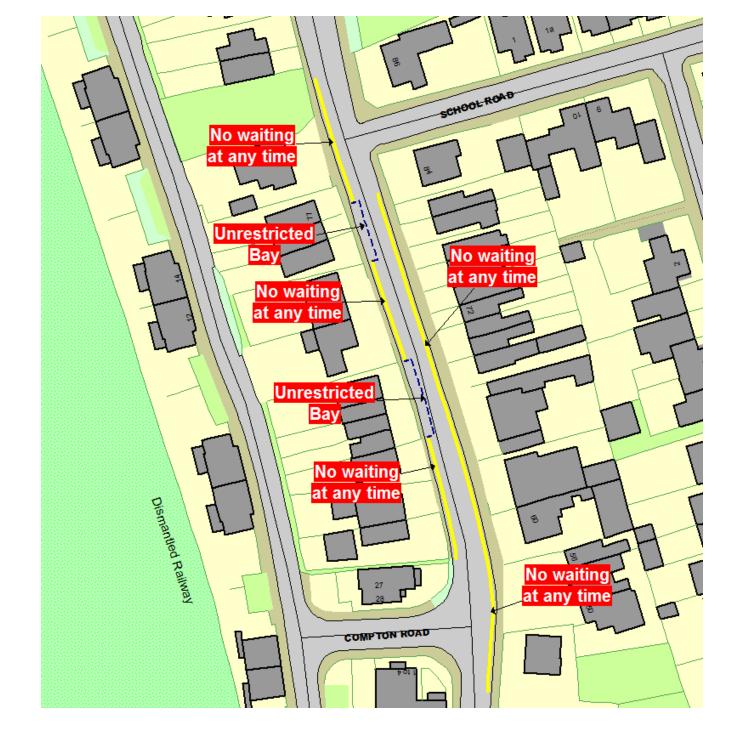

## **Subject: Proposed Parking Controls on Wycombe Lane, Wooburn Green**

We are seeking residents' views on whether they would support or object to the principle of introducing double yellow lines (no waiting at any time) and unrestricted parking bays, to deal with inappropriate parking, improve road safety, accessibility and parking efficiency.